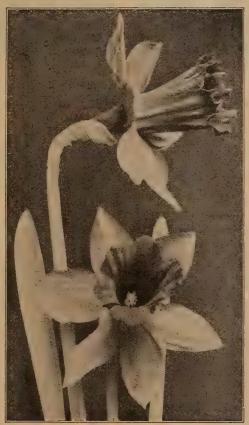

Alba Plena Ordorata The well-known double white, searched form of Poeticus; sometimes called the gardenia-flowered Narcissus. Late-flowering, and will not force. Best suited for beds or naturalizing. Each, 15c; doz., \$1.50; 100, \$10.00.

Horace Snow-white perianth, dark red cup. Each, 15c; doz., \$1.50; 100, \$10.00.

Ornatus A much improved form of the ordinary Poeticus, producing larger flowers and appearing two weeks earlier; for this reason they are especially adapted for forcing and make a splendid cut-flower. Large bulbs. Each, 15c; doz., \$1.50; 100, \$10.00.

Poeticus (Common Pheasant's Eye) The Narcissus for garden planting; pure white with scarlet-edged cup or eye. Fine for naturalizing, being hardy and increases readily in numbers; late. Each, 12c; doz., \$1.25; 100, \$8.00.



### TRESSERVE

### Leedsii

All have white perianths with white or sulphur trumpets. Most beautiful classes for cutting of all daffodils.

Evangeline Pure white perianth, lemon-yellow cup. Each, 15c; doz., \$1.50; 100, \$10.00.

Mrs. Langtry
anth, and white cup opening pale primrose. Valuable for naturalizing. Each, 15c; doz., \$1.50; 100, \$10.00.

White Lady White, pale canary cup with a unlike a small Eucharis Amazonica; extremely hardy and free flowering. About 22 inches in height. Once established it never gives up, supplying more flowers every year. When the breezes gently stir the flowers on our fields, the rows of White Lady look like ripples on a sea of liquid. Each, 15c; doz., \$1.60; 100, \$12.00.

### Mixture for Naturalizing

Our Special mixed contains all the high price Tru